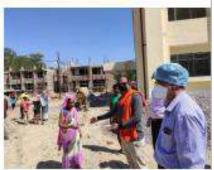

#### **Demonstration of Modified Chullah at Village and School**

This great initiative was taken by one of the faculty member of HBTU Kanpur. Dr. Pranav Chaudhari with his team demonstrated modern chulha to 02 different places Gyanshu and Pata in Uttarakhand on August 04-05, 2022. This chulha is smoke free and causes less harm to the users. This kind of chulha can cause a revolution and was widely appreciated by the villagers and other societies working in that area. The team also interacted with the students in that area and motivated them to build their careers in the field of science and technology.