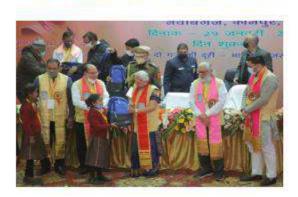

| 12. | Programme on New Education Policy (05 Sept 2021)                                      | 35-38   |
|-----|---------------------------------------------------------------------------------------|---------|
| 13. | National Literacy day celebration (8 September 2021)                                  | 39      |
| 14. | Seminar on Primary Education (13 September 2021)                                      | 40-41   |
| 15. | International Family Day Celebration (1 January 2022)                                 | 42-45   |
|     | , ,                                                                                   |         |
| 16. | Lecture on Noble prize winner C V Raman and Exhibition by HBTU students (28 Feb 2022) | 46-47   |
| 17. | Participation in Urban Conclave, Lucknow (05 Oct 2021)                                | 48      |
| 18. | International Women's Day Celebration (08 March 2022)                                 | 49      |
| 19. | National Women day Celebration (13 February 2022)                                     | 50      |
| 20. | Celebration Children day at Balbhawan Kanpur (14 November 2021)                       | 51      |
| 21. | Clean campus-Green Campus Rally (27 October 2021 )                                    | 52      |
|     | Activities conducted in 2020-21                                                       |         |
| 22. | Setting of Janta Rasoi to help poor people during COVID                               | 53-55   |
| 23. | Plantation drive in HBTU in collaboration with Allen Kids                             | 56-57   |
| 24. | COVID Awareness campaign                                                              | 58-59   |
| 25. | Celebration of Gandhi Jayanti (2nd October 2020 - Online)                             | 60      |
| 26. | Installation of Arogya Setu App in smart phones of students and                       | 61      |
|     | family members                                                                        |         |
| 27. | Distribution of school kits to school children during second                          | 62      |
|     | convocation (29 January 2021)                                                         |         |
| 28. | Environment Pollution awareness programme (05 June 2021)                              | 63      |
| 29. | COVID vaccination awareness drive                                                     | 64      |
|     | Activities conducted in 2019-20                                                       |         |
| 30. | Educate Poor Children drive (30 October 2019)                                         | 65-66   |
| 31. | Cleaning Activity in slum areas (05 August 2019)                                      | 67-69   |
| 32. | Candle March on 23 march (as celebration of Martyrs' day)                             | 70-73   |
| 33. | Nukkad Natak (03 October 2019)                                                        | 74-75   |
| 34. | Educate Poor Children activity                                                        | 76-77   |
| 35. | Celebration of International Yoga day 21 June 2019 (Onsite                            | 78      |
|     | demonstration and online telecast)                                                    |         |
| 36. | Jal diwas celebration (22 March 2020)                                                 | 79      |
|     | Activities conducted in 2018-19                                                       |         |
| 37. | Educate Poor Children activity                                                        | 80-81   |
| 38. | Street Theatre on the topic of Child marriage and Dowry system                        | 82-85   |
| 39. | Nukkad Natak on 26 January at public place Nawabganj on                               | 86-89   |
|     | patriotiosm                                                                           |         |
| 40. | Candle March on 23 march (Martyrs' day )                                              | 90-92   |
| 41. | Cow Protection drive followed by Peace rally                                          | 93-96   |
| 42. | Seminar in Diabetes followed by Global Diabetes walk                                  | 97-99   |
|     | •                                                                                     | 1       |
| 43. | Fund collection for Information Technology student Chintu Kumar                       | 100-101 |