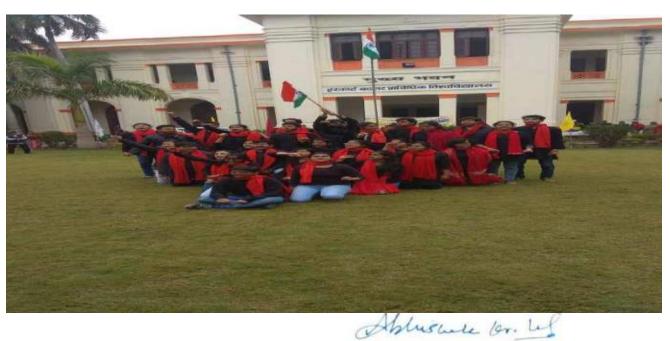

#### **SAVE THE ENVIRONMENT**

#### (World Environment day with village people (05 June 2021))

On Sunday 5<sup>th</sup> June 2021, Team NSS HBTU organized an awareness programme to save our environment. All the students and faculty members participated with full energy in this programme. Honorable V.C. Sir and NSS Convenor Mr. Prathvi Pati Sir were also present at the program. The objective of this programme was to spread awareness among people about saving our environment from various types of pollution and to plant more and more trees to make our mother earth full of greenery.

Our program started with prayer at 8:30 am. All the students were given one sapling by the college Civil Department, which was to be planted all around the campus. After the start of the program, all the students started planting their saplings around the campus, as well as all the teachers also helped the students in planting. There were also some groups of students who were engaged in cleaning the college campus. The gardener of college was also making sure that all the students were doing the planting properly or not. After the plantation programme was over, all the students were sent to the Radha Krishnan auditorium.

In the auditorium NSS Convenor Mr. Prathvi Pati sir gave a very good and well-researched speech about how the condition of our environment today is and why we need to be aware. He also told us what steps we should take immediately so that we can make our environment healthy. In the end, he took a promise from all the 60 students that no one will pollute the environment and will not allow anyone to do so.