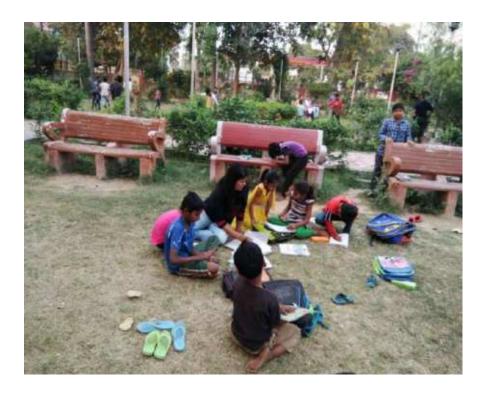

#### **EDUCATE POOR CHILDREN ACTIVITY (June 01, 2021)**

Team NSS HBTU, KANPUR organized a program on Educate poor children on 1 June 2021. The main objective of this programme was to create awareness about education for poor children.

Team 'Saakshar' began with teaching children of the non-teaching staff of the college. This project aims to enable the holistic development of underprivileged students by imparting quality education free of cost. The 26 volunteers of NSS HBTU teach the students so that they prove to be an asset for their families and the country at large.