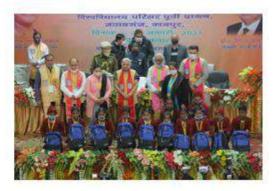

| 12. | Programme on New Education Policy (05 Sept 2021)                                      | 35-38   |
|-----|---------------------------------------------------------------------------------------|---------|
| 13. | National Literacy day celebration (8 September 2021)                                  | 39      |
| 14. | Seminar on Primary Education (13 September 2021)                                      | 40-41   |
| 15. | International Family Day Celebration (1 January 2022)                                 | 42-45   |
|     | , ,                                                                                   |         |
| 16. | Lecture on Noble prize winner C V Raman and Exhibition by HBTU students (28 Feb 2022) | 46-47   |
| 17. | Participation in Urban Conclave, Lucknow (05 Oct 2021)                                | 48      |
| 18. | International Women's Day Celebration (08 March 2022)                                 | 49      |
| 19. | National Women day Celebration (13 February 2022)                                     | 50      |
| 20. | Celebration Children day at Balbhawan Kanpur (14 November 2021)                       | 51      |
| 21. | Clean campus-Green Campus Rally (27 October 2021 )                                    | 52      |
|     | Activities conducted in 2020-21                                                       |         |
| 22. | Setting of Janta Rasoi to help poor people during COVID                               | 53-55   |
| 23. | Plantation drive in HBTU in collaboration with Allen Kids                             | 56-57   |
| 24. | COVID Awareness campaign                                                              | 58-59   |
| 25. | Celebration of Gandhi Jayanti (2nd October 2020 - Online)                             | 60      |
| 26. | Installation of Arogya Setu App in smart phones of students and                       | 61      |
|     | family members                                                                        |         |
| 27. | Distribution of school kits to school children during second                          | 62      |
|     | convocation (29 January 2021)                                                         |         |
| 28. | Environment Pollution awareness programme (05 June 2021)                              | 63      |
| 29. | COVID vaccination awareness drive                                                     | 64      |
|     | Activities conducted in 2019-20                                                       |         |
| 30. | Educate Poor Children drive (30 October 2019)                                         | 65-66   |
| 31. | Cleaning Activity in slum areas (05 August 2019)                                      | 67-69   |
| 32. | Candle March on 23 march (as celebration of Martyrs' day)                             | 70-73   |
| 33. | Nukkad Natak (03 October 2019)                                                        | 74-75   |
| 34. | Educate Poor Children activity                                                        | 76-77   |
| 35. | Celebration of International Yoga day 21 June 2019 (Onsite                            | 78      |
|     | demonstration and online telecast)                                                    |         |
| 36. | Jal diwas celebration (22 March 2020)                                                 | 79      |
|     | Activities conducted in 2018-19                                                       |         |
| 37. | Educate Poor Children activity                                                        | 80-81   |
| 38. | Street Theatre on the topic of Child marriage and Dowry system                        | 82-85   |
| 39. | Nukkad Natak on 26 January at public place Nawabganj on                               | 86-89   |
|     | patriotiosm                                                                           |         |
| 40. | Candle March on 23 march (Martyrs' day )                                              | 90-92   |
| 41. | Cow Protection drive followed by Peace rally                                          | 93-96   |
| 42. | Seminar in Diabetes followed by Global Diabetes walk                                  | 97-99   |
|     | •                                                                                     | 1       |
| 43. | Fund collection for Information Technology student Chintu Kumar                       | 100-101 |