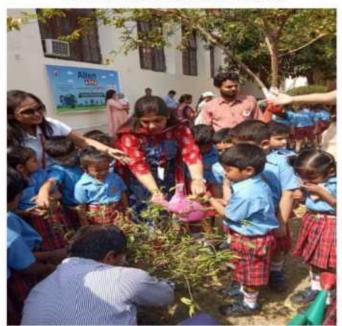

#### (World Environment day with village people (05 June 2021))

On Sunday 5<sup>th</sup> June 2021, Team NSS HBTU organized an awareness programme to save our environment. All the students and faculty members participated with full energy in this programme. Honorable V.C. Sir and NSS Convenor Mr. Prathvi Pati Sir were also present at the program. The objective of this programme was to spread awareness among people about saving our environment from various types of pollution and to plant more and more trees to make our mother earth full of greenery.

Our program started with prayer at 8:30 am. All the students were given one sapling by the college Civil Department, which was to be planted all around the campus. After the start of the program, all the students started planting their saplings around the campus, as well as all the teachers also helped the students in planting. There were also some groups of students who were engaged in cleaning the college campus. The gardener of college was also making sure that all the students were doing the planting properly or not. After the plantation programme was over, all the students were sent to the Radha Krishnan auditorium.