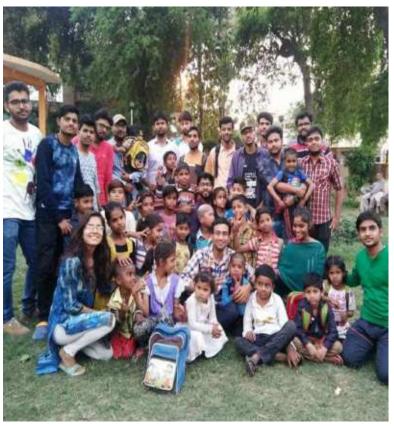

#### **EDUCATE POOR CHILDREN ACTIVITY (June 01, 2021)**

Team NSS HBTU, KANPUR organized a program on Educate poor children on 1 June 2021. The main objective of this programme was to create awareness about education for poor children.

Team 'Saakshar' began with teaching children of the non-teaching staff of the college. This project aims to enable the holistic development of underprivileged students by imparting quality education free of cost. The 26 volunteers of NSS HBTU teach the students so that they prove to be an asset for their families and the country at large.