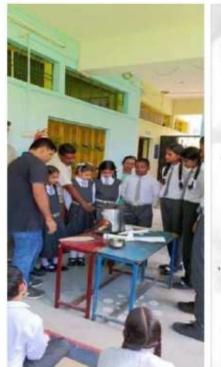

#### **Demonstration of Modified Chullah at Village and School**

This great initiative was taken by one of the faculty member of HBTU Kanpur. Dr. Pranav Chaudhari with his team demonstrated modern chulha to 02 different places Gyanshu and Pata in Uttarakhand on August 04-05, 2022. This chulha is smoke free and causes less harm to the users. This kind of chulha can cause a revolution and was widely appreciated by the villagers and other societies working in that area. The team also interacted with the students in that area and motivated them to build their careers in the field of science and technology.

#### Demonstration of Modified Chulha to School Children

Abhistale for Les y MSS Convener EL NISSBOGGE Officer

नवाबगंज, कानपुर - 208002, उ.प्र., भारत