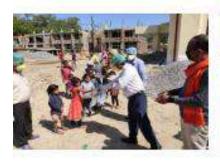

#### **Demonstration of Modified Chullah at Village and School**

This great initiative was taken by one of the faculty member of HBTU Kanpur. Dr. Pranav Chaudhari with his team demonstrated modern chulha to 02 different places Gyanshu and Pata in Uttarakhand on August 04-05, 2022. This chulha is smoke free and causes less harm to the users. This kind of chulha can cause a revolution and was widely appreciated by the villagers and other societies working in that area. The team also interacted with the students in that area and motivated them to build their careers in the field of science and technology.

#### Demonstration of Modified Chulha to School Children

Abhistale for Les y MSS Convener EL NISSBOGGE Officer

नवाबगंज, कानपुर - 208002, उ.प्र., भारत