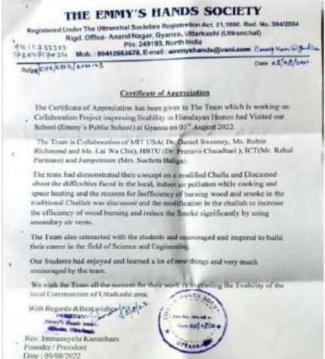

#### **Demonstration of Modified Chullah at Village and School**

This great initiative was taken by one of the faculty member of HBTU Kanpur. Dr. Pranav Chaudhari with his team demonstrated modern chulha to 02 different places Gyanshu and Pata in Uttarakhand on August 04-05, 2022. This chulha is smoke free and causes less harm to the users. This kind of chulha can cause a revolution and was widely appreciated by the villagers and other societies working in that area. The team also interacted with the students in that area and motivated them to build their careers in the field of science and technology.