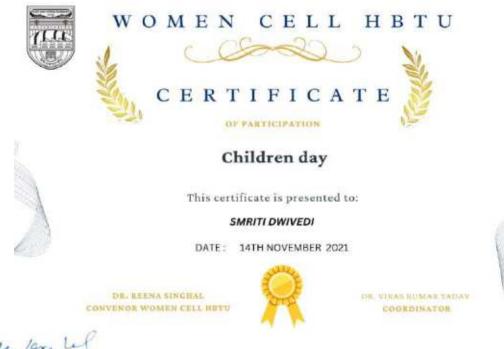

#### **SAVE THE ENVIRONMENT**

#### (World Environment day with village people (05 June 2021))

On Sunday 5<sup>th</sup> June 2021, Team NSS HBTU organized an awareness programme to save our environment. All the students and faculty members participated with full energy in this programme. Honorable V.C. Sir and NSS Convenor Mr. Prathvi Pati Sir were also present at the program. The objective of this programme was to spread awareness among people about saving our environment from various types of pollution and to plant more and more trees to make our mother earth full of greenery.