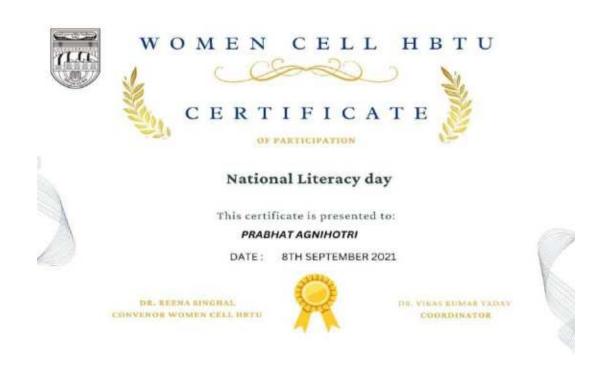

(8 September 2021)**

National Literacy Day was celebrated on 8th September 2021.

WOMEN CELL HBTU Team celebrated the Literacy Day in its campus on Thursday with 150 students. The tag line of the event was "Literacy is the human right and basis of all knowledge". The concept of literacy was elaborated among students in the morning. WOMEN CELL HBTU Convenor Dr. Reena Singhal said literacy was the prime requisite for learning and played a vital role in restraining population growth, curbing poverty, establishing gender impartiality and a bright promise for growth. Students were encouraged to opine about the significance of the day. Students of senior wing discussed their aspirations and future goals with their teachers. So, these were some of the important points covered in that session.



Abhrowe for Les



नवाबगंज, कानपुर - 208002, उ.प्र., भारत



### HARCOURT BUTLER TECHNICAL UNIVERSITY

NAWABGANJ, KANPUR - 208002, U.P., INDIA

(Formerly Harcourt Butler Technological Institute, Kanpur)

Phone: +91-0512-2534001-5, 2533812, website: http://www.hbtu.ac.in, Email: vc@hbtu.ac.in

#### SEMINAR ON PRIMARY EDUCATION

On 13 September, 2021 team WOMEN CELL HBTU organized a webinar in the Radha Krishnan Auditorium to celebrate this day. The members of WOMEN CELL delivered their speech describing the importance of this day.150 students were part of this auspicious event.

Some of the highlights of that webinar are as follows:

Having education in an area helps people think, feel, and behave in a way that contributes to their success, and improves not only their personal satisfactio