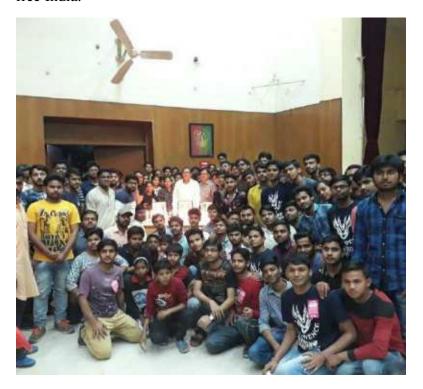

#### **EDUCATE POOR CHILDREN ACTIVITY (June 01, 2021)**

Team NSS HBTU, KANPUR organized a program on Educate poor children on 1 June 2021. The main objective of this programme was to create awareness about education for poor children.

Team 'Saakshar' began with teaching children of the non-teaching staff of the college. This project aims to enable the holistic development of underprivileged students by imparting quality education free of cost. The 26 volunteers of NSS HBTU teach the students so that they prove to be an asset for their families and the country at large.

So, these were some of the important points covered in that session. At the end of the session NSS Convenor gave a speech.

Abhrouse Con Les y MSS Convener EL NISSBORGE OFFICE

नवाबगंज, कानपुर - 208002, उ.प्र., भारत