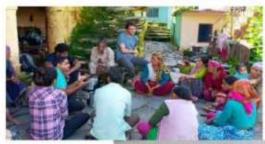

#### **Demonstration of Modified Chullah at Village and School**

This great initiative was taken by one of the faculty member of HBTU Kanpur. Dr. Pranav Chaudhari with his team demonstrated modern chulha to 02 different places Gyanshu and Pata in Uttarakhand on August 04-05, 2022. This chulha is smoke free and causes less harm to the users. This kind of chulha can cause a revolution and was widely appreciated by the villagers and other societies working in that area. The team also interacted with the students in that area and motivated them to build their careers in the field of science and technology.